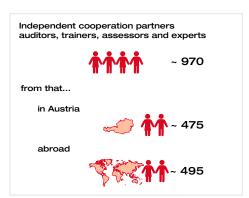

accreditation in the field of management systems in Austria.
- is a source of inspiration and an expert for the Integrated Management System.
- is a member of the EOQ (European Organization for Quality) and therefore a direct line to a "European certificate".
- is a center of competence through its participation in various ISO standardization bodies and international certification networks, such as IONET, EFQM etc.
- adjusts the offer to its customers' needs and supports them in focusing on long-term goals.
- has a network of around 1,000 experts, who can support you with pinpoint accuracy.

# **Core Competence**







4



Information Security



Customized Products for Special Industries

qualityaustria Events (German)











# **Employees / Locations**



## **Network Partners**



# Sales



# **Subsidiaries**



# **Certificates**



# qualityaustria Partners