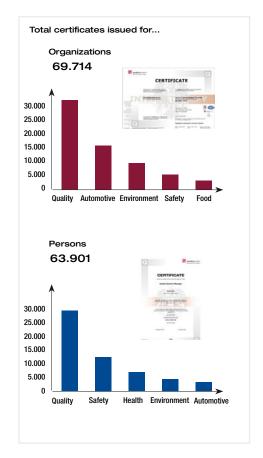

stria.
- is a source of inspiration and an expert for the Integrated Management System.
- is a member of the EOQ (European Organization for Quality) and therefore a direct line to a "European certificate".
- is a center of competence through its participation in various ISO standardization bodies and international certification networks, such as IONET, EFQM etc.
- adjusts the offer to its customers' needs and supports them in focusing on long-term goals.
- has a network of around 1,000 experts, who can support you with pinpoint accuracy.

# **Core Competence**







4



Information Security



Customized Products for Special Industries

qualityaustria Events (German)











# **Employees / Locations**



## **Network Partners**



# Sales



# **Subsidiaries**



# **Certificates**



# qualityaustria Partners